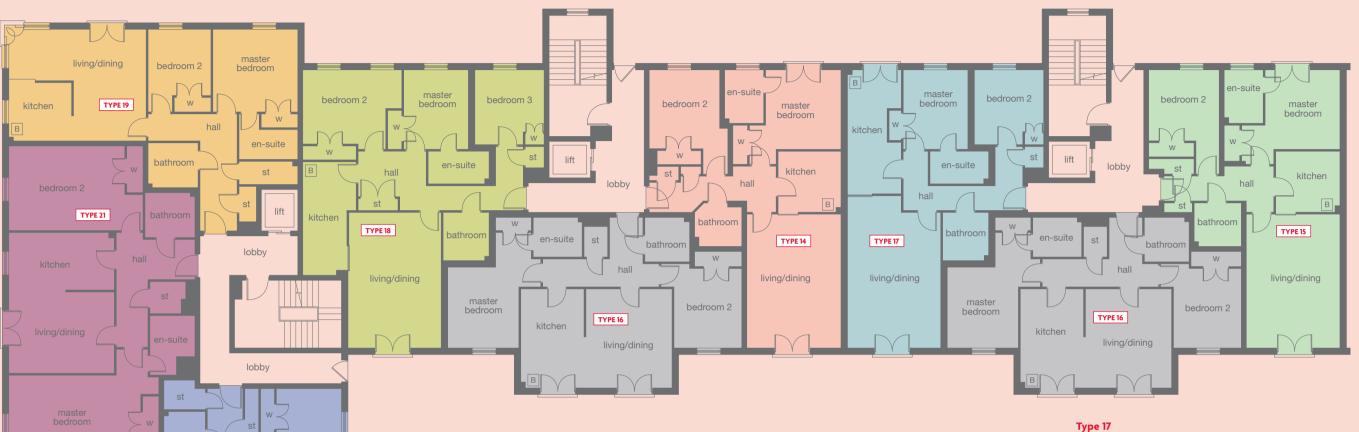

# **Type 17**PLOTS 69,87 – 2 bed apartment

1 LO 13 09,07 – 2 Ded apartment

| living/dining  | 4.0m x 6.5m max | 13'1" x 21'3" |
|----------------|-----------------|---------------|
| kitchen        | 2.3m max x 5.3m | 7'6" x 17'4"  |
| master bedroom | 2.8m x 3.3m     | 9'2" x 10'9"  |
| en-suite       | 2.6m x 1.4m     | 8'6" x 4'7"   |
| bedroom 2      | 2.9m x 2.6m     | 9'6" x 8'6"   |
| bathroom       | 2.0m x 2.0m     | 6'6" x 6'6"   |

# Type 17

# PLOT 90 – 2 bed apartment

| living/dining  | 4.0m x 6.5m max | 13'1" x 21'3" |
|----------------|-----------------|---------------|
| kitchen        | 2.3m max x 5.3m | 7'6" x 17'4"  |
| master bedroom | 2.8m x 3.3m     | 9'2" x 10'9"  |
| en-suite       | 2.6m x 1.4m     | 8'6" x 4'7"   |
| bedroom 2      | 2.9m x 2.6m     | 9'6" x 8'6"   |
| bathroom       | 2.0m x 2.0m     | 6'6" x 6'6"   |

# Type 18

# PLOT 72 – 3 bed apartment

| living/dining  | 4.0m max x 5.8m | 13'1" x 18'11" |
|----------------|-----------------|----------------|
| kitchen        | 2.2m max x 4.9m | 7'2" x 16'0"   |
| master bedroom | 3.0m x 3.3m     | 9'10" x 10'9"  |
| en-suite       | 2.7m x 1.4m     | 8'10" x 4'7"   |
| bedroom 2      | 4.0m max x 3.1m | 13'1" x 10'2"  |
| bedroom 3      | 2.9m x 2.6m     | 9'6" x 8'6"    |
| bathroom       | 2.0m x 2.0m     | 6'6" x 6'6"    |
|                |                 |                |