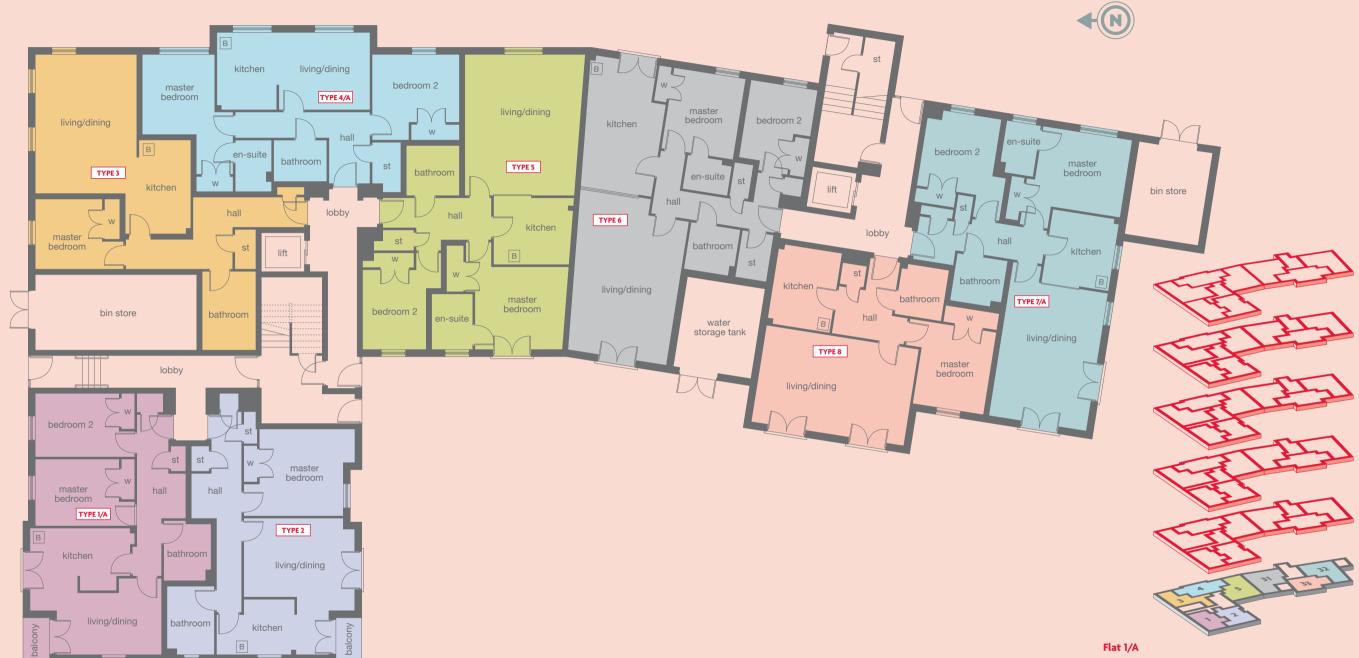

# 1 & 2 bed apartments

Chancelot - Ground Floor

# PLOT 1 – 2 bed apartment

| 5.3m max x 3.3m max | 17'4" x 10'9"                                            |
|---------------------|----------------------------------------------------------|
| 4.0m x 1.8m min     | 13'1" x 5'10"                                            |
| 3.3m x 2.7m         | 10'9" x 8'10"                                            |
| 3.3m x 2.4m         | 10'9" x 7'10"                                            |
| 2.3m x 1.8m         | 7'6" x 5'10"                                             |
|                     | 4.0m x 1.8m <sub>min</sub><br>3.3m x 2.7m<br>3.3m x 2.4m |

# Type 2

# PLOT 2 – 1 bed apartment

| living/dining  | 4.4m max x 3.2m max | 14'5" x 10'6" |
|----------------|---------------------|---------------|
| kitchen        | 4.7m x 2.2m         | 15'5" x 7'2"  |
| master bedroom | 3.3m x 3.4m         | 10'9" x 11'1" |
| bathroom       | 1.8m x 2.6m         | 5'10" x 8'6"  |

# Type 3

# PLOT 3 – 1 bed apartment

| living/dining  | 4.0m x 5.6m     | 13'1" x 18'4" |
|----------------|-----------------|---------------|
| kitchen        | 2.6m max x 3.7m | 8'6" x 12'1"  |
| master bedroom | 2.7m x 2.7m     | 8'10" x 8'10" |
| bathroom       | 2.0m x 3.1m     | 6'6" x 10'2"  |

# Type 4/A

# PLOT 4 – 2 bed apartment

| living/dining  | 3.6m x 3.1m         | 11'9" x 10'2" |
|----------------|---------------------|---------------|
| kitchen        | 2.3m x 3.1m         | 7'6" x 10'2"  |
| master bedroom | 3.6m max x 4.8m max | 11'9" x 15'8" |
| en-suite       | 1.4m x 2.0m         | 4'7" x 6'6"   |
| bedroom 2      | 3.5m x 2.7m min     | 11'5" x 8'10" |
| bathroom       | 2.2m x 1.5m         | 7'2" x 4'11"  |

# Type 5

# PLOT 5 – 2 bed apartment

| living/dining  | 4.7m max x 5.7m            | 15'5" x 18'8" |
|----------------|----------------------------|---------------|
| kitchen        | 2.9m x 2.7m                | 9'6" x 8'10"  |
| master bedroom | 4.1m max x 3.3m min        | 13'5" x 10'9" |
| en-suite       | 1.5m x 2.1m                | 4'11" x 6'10" |
| bedroom 2      | 3.1m <sub>max</sub> x 3.2m | 10'2" x 10'6" |
| bathroom       | 2.0m x 1.9m                | 6'6" x 6'2"   |
|                |                            |               |

# Type 6

# PLOT 31 – 2 bed apartment

| living/dining  | 4.4m max x 6.5m max        | 14'5" x 21'3" |
|----------------|----------------------------|---------------|
| kitchen        | 2.9m <sub>max</sub> x 5.3m | 9'6" x 17'4"  |
| master bedroom | 2.9m x 3.3m                | 9'6" x 10'9"  |
| en-suite       | 1.8m x 1.4m                | 5'10" x 4'7"  |
| bedroom 2      | 2.7m max x 3.2m max        | 8'10" x 10'6" |
| bathroom       | 2.0m x 1.9m                | 6'6" x 6'2"   |

# Type 7/A

# PLOT 32 – 2 bed apartment

| living/dining  | 3.9m x 5.6m     | 12'9" x 18'4" |
|----------------|-----------------|---------------|
| kitchen        | 2.7m x 2.9m     | 8'10" x 9'6"  |
| master bedroom | 3.9m x 3.2m min | 12'9" x 10'6" |
| en-suite       | 1.4m x 2.1m     | 4'7" x 6'10"  |
| bedroom 2      | 3.4m max x 3.1m | 11'1" x 10'2" |
| bathroom       | 1.9m x 1.8m     | 6'2" x 5'10"  |

# Type 8

# PLOT 33 – 1 bed apartment

| living/dining  | 6.1m x 3.8m     | 20'0" x 12'5" |
|----------------|-----------------|---------------|
| kitchen        | 2.5m x 3.2m     | 8'2" x 10'6"  |
| master bedroom | 2.9m min x 3.2m | 9'6" x 10'6"  |
| bathroom       | 1.8m x 2.0m     | 5′10″ x 6′6″  |