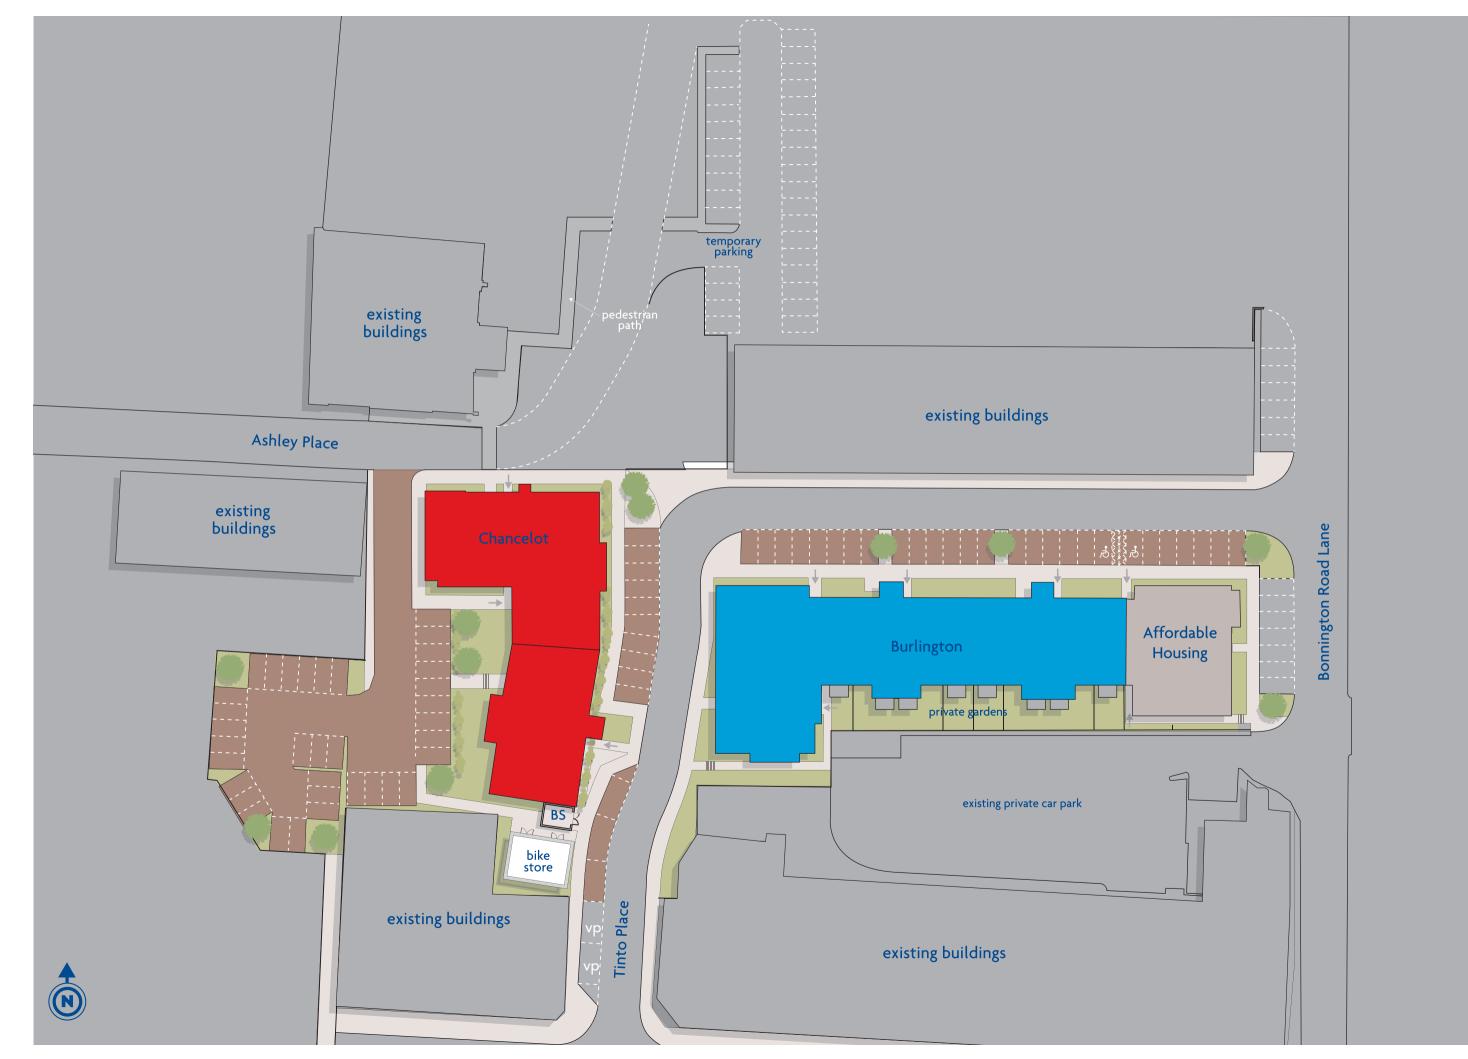

# Bonnington Plot information

In one of Edinburgh's most convenient locations, within a short walk of the cosmopolitan shops and fashionable restaurants of Leith and the city centre, this striking development brings a prestigious selection of crisp new contemporary apartments into the capital. These exciting new homes have excellent transport links for travel throughout and beyond the city.

# Chancelot

# Burlington