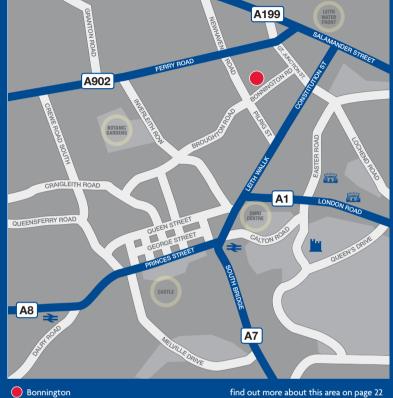

# Make yourself at home in Edinburgh.

Quality of life is about the details of everyday living, from knowing the nearest place to pick up a pint of milk to finding the best restaurants and bars. You need to know that the community you're moving to will provide the services and support you want, as well as be a pleasant place to live. So here's some useful information about the area.

### Leisure and fitness

There is a wide choice of well-equipped health and leisure clubs within easy reach of the development, including the Virgin Active Health Club within the Omni Centre, the largest health club in the country, and the Next Generation Health Club at Newhaven Harbour, Leith Victoria Swimming Centre is less than half a mile away, and there is also a major fun pool at Leith Waterworld, around 10 minutes walk from the apartments. Other nearby leisure attractions include the fascinating Alien Rock 2 indoor climbing centre.

Virgin Active Health Club Omni Centre, Greenside Place 0131 550 1650

Next Generation Health Club Newhaven Place 0131 554 5000

Alien Rock 2 37 West Bowling Green Street 0131 555 3650

Leith Waterworld 377 Easter Road 0131 555 6000

# Nightlife and entertainment

The superb international diversity of Leith waterfront, with its lively ambience and choice of bars, cafés and diners ranging from traditional pubs to the most fashionable restaurants, is within a short walk of the Bonnington development. There are multi-screen cinemas nearby at both Ocean Terminal and the Omni Centre at the top of Leith Walk, which also includes a nightclub and Jongleurs Comedy Club. The Edinburgh Playhouse which presents major international shows and live music is even closer. Edinburgh city centre offers an impressively wide range of entertainment and nightlife. from folk music in bars to avant-garde theatre, all the year round.

Vue Cinema Omni Centre, Greenside Place 0871 224 0420

Jongleurs Comedy Club Omni Centre, Greenside Place 0131 524 9300

Edinburgh Playhouse 18-21 Greenside Place 0131 524 3333

Vittoria 113 Brunswick Street 0131 556 6171

Fishers Bistro 1 Shore Street 0131 554 5666

International Starters 82 Commercial Street 0131 555 2546

# Shopping

There is a small local shopping area close to the development in Newhaven Road, and the short walk to Leith Walk opens up a wide choice of delicatessens, international grocers and traditional bakers, including the celebrated Valvona & Crolla Italian grocers. The area around the east end of Princes Street has become a focal point for high quality shopping, including a large John Lewis store, Harvey Nichols, and the new fashion outlets along Multrees Walk. The Ocean Terminal shopping mall, a short walk away, includes around 60 major high street retailers in a superb modern setting with excellent cafés and restaurants and magnificent views over the Forth.

Harvey Nichols 30-34 St Andrew Square 0131 524 8388

Valvona & Crolla 19 Elm Row 0131 556 6066

Ocean Terminal Ocean Drive 0131 555 8888

John Lewis 69 St James Centre 0131 556 9121

# Outdoor pursuits

The Bonnington apartments are remarkably well placed for access to open green spaces. Pilrig Park is just yards away, Leith Links around half a mile to the east and the renowned Royal Botanic Gardens are just over a mile westwards, offering a wide variety of retreats from the pace of city life. The apartments are also close to the Water of Leith, with its pleasant walkway extending from the Leith waterfront to the Pentland Hills, and the dramatic city-wide views from Arthur's Seat, set in the green expanse of Holyrood Park, are within around half an hour's walk.