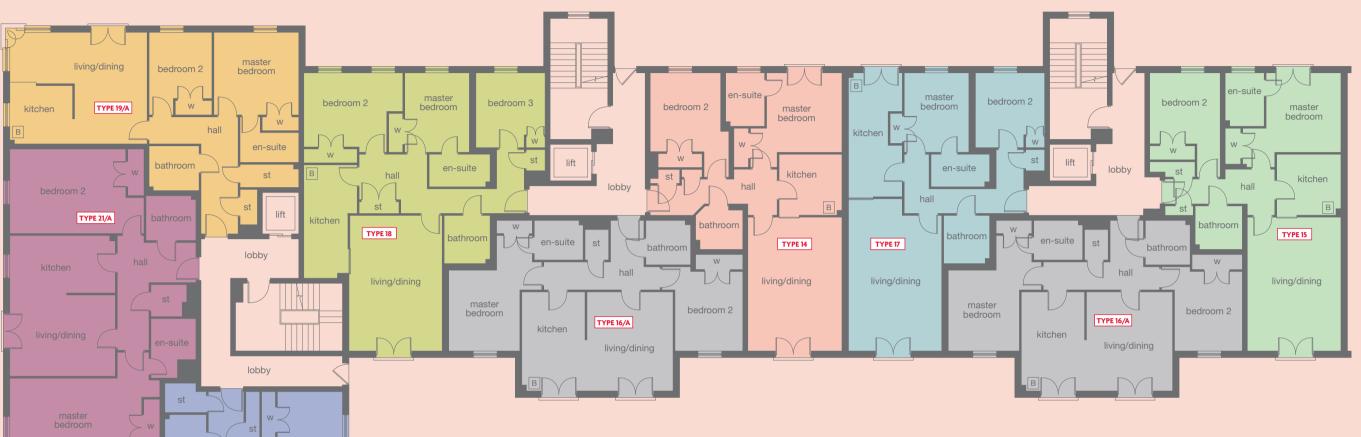

# **Type 17**PLOTS 69,87 – 2 bed apartment

1 LO 13 09,07 – 2 Ded apartment

| living/dining  | 4.0m x 6.5m max | 13'1" x 21'3" |
|----------------|-----------------|---------------|
| kitchen        | 2.3m max x 5.3m | 7'6" x 17'4"  |
| master bedroom | 2.8m x 3.3m     | 9'2" x 10'9"  |
| en-suite       | 2.6m x 1.4m     | 8'6" x 4'7"   |
| bedroom 2      | 2.9m x 2.6m     | 9'6" x 8'6"   |
| bathroom       | 2.0m x 2.0m     | 6'6" x 6'6"   |

# Type 17

# PLOT 90 – 2 bed apartment

| living/dining  | 4.0m x 6.5m max | 13'1" x 21'3" |
|----------------|-----------------|---------------|
| kitchen        | 2.3m max x 5.3m | 7'6" x 17'4"  |
| master bedroom | 2.8m x 3.3m     | 9'2" x 10'9"  |
| en-suite       | 2.6m x 1.4m     | 8'6" x 4'7"   |
| bedroom 2      | 2.9m x 2.6m     | 9'6" x 8'6"   |
| bathroom       | 2.0m x 2.0m     | 6'6" x 6'6"   |

# Type 18

# PLOT 72 – 3 bed apartment

| living/dining  | 4.0m max x 5.8m | 13'1" x 18'11" |
|----------------|-----------------|----------------|
| kitchen        | 2.2m max x 4.9m | 7'2" x 16'0"   |
| master bedroom | 3.0m x 3.3m     | 9'10" x 10'9"  |
| en-suite       | 2.7m x 1.4m     | 8'10" x 4'7"   |
| bedroom 2      | 4.0m max x 3.1m | 13'1" x 10'2"  |
| bedroom 3      | 2.9m x 2.6m     | 9'6" x 8'6"    |
| bathroom       | 2.0m x 2.0m     | 6'6" x 6'6"    |
|                |                 |                |